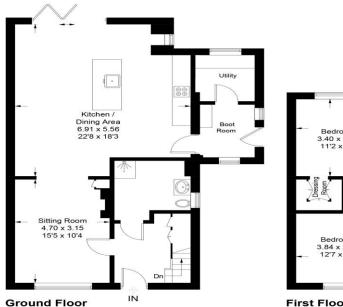

## The Property Briefly Comprises of:

- Semi-Detached Renovated Residence
- Entrance Hall
- Cloakroom/Shower Room
- Sitting Room
- Kitchen/Breakfast Room
- Boot Room
- Utility Room
- Master Bedroom with Built-in Wardrobes
- Three Further Bedroom
- Family Bathroom
- Enclosed Rear Garden

Guide Price: £727,000

Approximate Gross Internal Area = 124.4 sq m / 1339 sq ft

**Council Tax Band:** C

(Subject to change after completion)

West Oxfordshire District Council

Tenure: Freehold

**Local Authority:** 

1 hour

First Floor

Illustration for identification purposes only, measurements are approximate, not to scale. Fourlabs.co @ (ID1172308)

9 Market Place, Chipping Norton Oxfordshire OX7 5NA

Tel: 01608 644944