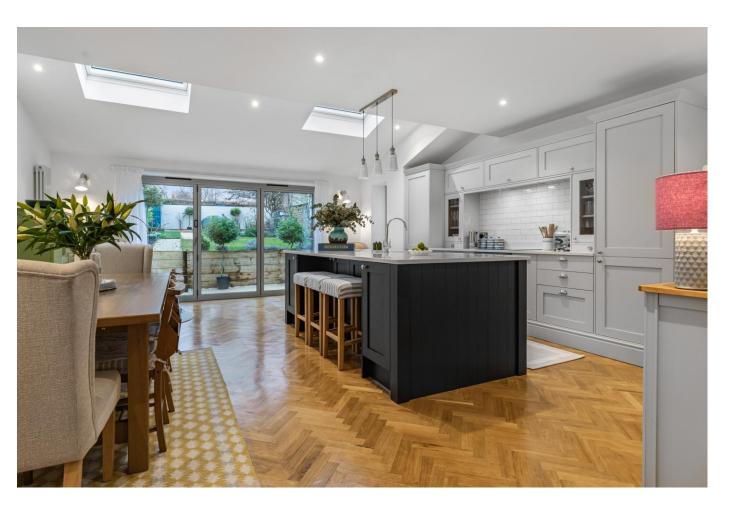

## The Property Briefly Comprises of:

- Semi-Detached Renovated Residence
- Entrance Hall
- Cloakroom/Shower Room
- Sitting Room
- Kitchen/Breakfast Room
- Boot Room
- Utility Room
- Master Bedroom with Built-in Wardrobes
- Three Further Bedroom
- Family Bathroom
- Enclosed Rear Garden