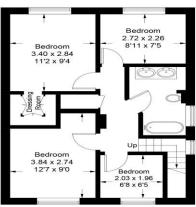

1 hour

First Floor

Illustration for identification purposes only, measurements are approximate, not to scale. Fourlabs.co @ (ID1172308)

9 Market Place, Chipping Norton Oxfordshire OX7 5NA

Tel: 01608 644944