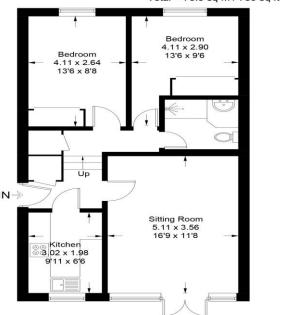

## The Property Briefly Comprises of:

- Town Centre Location
- Ground Floor Apartment
- Recently Refurbished
- Own Garage
- Off Street Parking
- End of Chain
- Entrance Hall
- Kitchen
- Sitting Room
- Two Bedrooms
- Bathroom
- Gas Central Heating
- Leasehold

2. Whilst every attempt has been made to ensure the accuracy of the floorplan contained here, measurements of doors, windows, rooms and any other items are approximate and no responsibility is taken for any error, omission, or mis-statement.